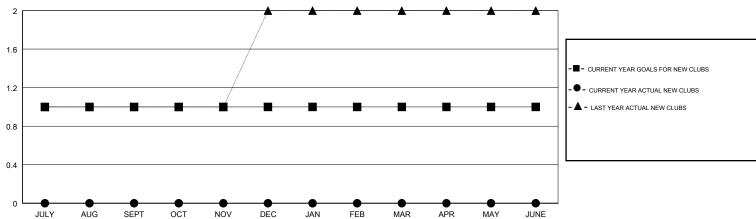

## **LOCATION MINNESOTA**

| Clubs         |               |           | Members       |               |                           |                         |                                              |
|---------------|---------------|-----------|---------------|---------------|---------------------------|-------------------------|----------------------------------------------|
|               | RESULTS FOR   | 2017-2018 |               |               | RESULTS F                 | FOR 2017-2018           |                                              |
| QUARTER       | NEW CLUB GOAL | NEW CLUBS | DROPPED CLUBS | QUARTER       | MEMBER GROWTH NET<br>GOAL | MEMBER GROWTH<br>ACTUAL | DROPPED MEMBERS ACTUAL (including transfers) |
| JULY/AUG/SEPT | 1             | 0         | 1             | JULY/AUG/SEPT | 29                        | 15                      | 34                                           |
| OCT/NOV/DEC   | 0             | 0         | 1             | OCT/NOV/DEC   | 9                         | 36                      | 64                                           |
| JAN/FEB/MAR   | 0             | 0         | 0             | JAN/FEB/MAR   | 9                         | 0                       | 0                                            |
| APR/MAY/JUNE  | 0             | 0         | 0             | APR/MAY/JUNE  | 6                         | 0                       | 0                                            |