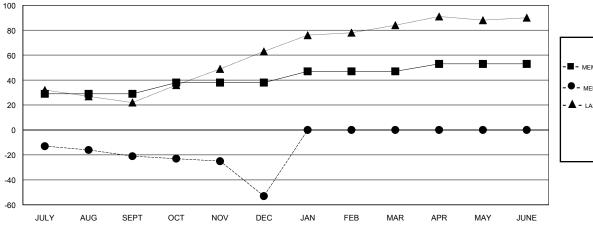

## **LOCATION MINNESOTA**

| Clubs         |               |           | Members       |               |                           |                         |                                              |
|---------------|---------------|-----------|---------------|---------------|---------------------------|-------------------------|----------------------------------------------|
|               | RESULTS FOR   | 2017-2018 |               |               | RESULTS F                 | FOR 2017-2018           |                                              |
| QUARTER       | NEW CLUB GOAL | NEW CLUBS | DROPPED CLUBS | QUARTER       | MEMBER GROWTH NET<br>GOAL | MEMBER GROWTH<br>ACTUAL | DROPPED MEMBERS ACTUAL (including transfers) |
| JULY/AUG/SEPT | 1             | 0         | 1             | JULY/AUG/SEPT | 29                        | 15                      | 34                                           |
| OCT/NOV/DEC   | 0             | 0         | 1             | OCT/NOV/DEC   | 9                         | 36                      | 64                                           |
| JAN/FEB/MAR   | 0             | 0         | 0             | JAN/FEB/MAR   | 9                         | 0                       | 0                                            |
| APR/MAY/JUNE  | 0             | 0         | 0             | APR/MAY/JUNE  | 6                         | 0                       | 0                                            |

## GOALS AND ACTUAL MEMBERS CUMULATIVE

CLICK HERE FOR CUMULATIVE

MEMBERSHIP DATA

| - ■ - MEMBER GROWTH NET GOAL      |  |
|-----------------------------------|--|
| - ● - MEMBER GROWTH ACTUAL        |  |
| - ▲ - LAST YEAR MEMBERSHIP ACTUAL |  |
|                                   |  |
|                                   |  |
|                                   |  |